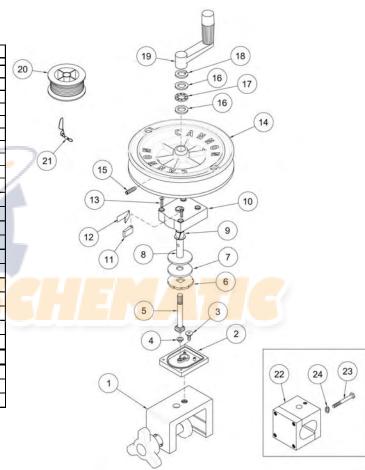

## PLANE-R-REEL ELITE™ PARTS LIST

1800089 - C-CLAMP

1800093 - BOOM CLAMP

| ITEM #                                   | PART#   | DESCRIPTION                      |
|------------------------------------------|---------|----------------------------------|
|                                          | 1010015 | A OV OLAMAD DI ANIE DI DEEL      |
| 1                                        | 1819345 | ASY CLAMP PLANE-R-REEL           |
| 2                                        | 1821497 | HSG COVER CLUTCH PRR             |
| 3                                        | 9280580 | SCREW-3/8"-16 X 3/4 FHMS         |
| 4                                        | 9010070 | HDW BEARING BRASS                |
| 5                                        | 1800757 | ASY SHAFT DRIVE PRR              |
| 6                                        | 0467694 | HDW RATCHET BRAKE FACE           |
| 7                                        | 1264670 | ASY CLUTCH PAD SM HOLE           |
| 8                                        | 1800756 | ASY REEL SHAFT PRR               |
| 9                                        | 9010010 | HDW BEARING SHORT NY LINER       |
| 10                                       | 1821482 | HSG CLUTCH PRR                   |
| 11                                       | 9100160 | DOG RATCHET                      |
| 12                                       | 9400070 | HDW SPRING DOG                   |
| 13                                       | 9370220 | SCREW-#10 X 1 1/4 FHMS [4.EA]    |
| 14                                       | 3397917 | REEL, 3.75 ID, NO GEAR           |
| 15                                       | 3393412 | SCREW-SET 5/16"-18 X 1" SS HDP   |
| 16                                       | 9010310 | HDW WASHER, THRUST [2.EA]        |
| 17                                       | 9010280 | HDW BEARING, THRUST              |
| 18                                       | 9430130 | HDW WASHER 3/8" SPLIT LOCK SS    |
| 19                                       | 0902000 | ASY HDW HANDLE CRANK PRR         |
| 20                                       | 1815395 | ASY LINE DACRON 150' SPOOL       |
| 21                                       | 9100620 | HDW SNAP SWIVEL 4/0-37 SS        |
| ▼ PARTS UNIQUE TO 1800093 - BOOM CLAMP ▼ |         |                                  |
| 22                                       | 1819472 | ASY HDW CLAMP BLOCK [2.EA]       |
| 23                                       | 9040250 | SCREW-#8-32 X 5/8 PPMS [4.EA]    |
| 24                                       | 9950357 | LOCKWA SHER-SPLIT 1/4" SS [4.EA] |
|                                          |         |                                  |